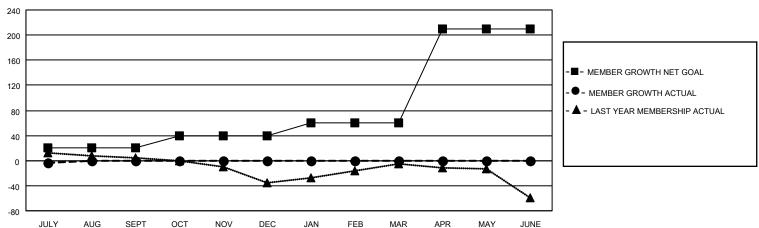

## District 201V6

| Clubs         |               |             |               | Members               |                        |                         |                                                    |  |
|---------------|---------------|-------------|---------------|-----------------------|------------------------|-------------------------|----------------------------------------------------|--|
|               | RESULTS FOR   | R 2020-2021 |               | RESULTS FOR 2020-2021 |                        |                         |                                                    |  |
| QUARTER       | NEW CLUB GOAL | NEW CLUBS   | DROPPED CLUBS | QUARTER MEMB          | BER GROWTH NET<br>GOAL | MEMBER GROWTH<br>ACTUAL | DROPPED<br>MEMBERS ACTUAL<br>(including transfers) |  |
| JULY/AUG/SEPT | 0             | 0           | 0             | JULY/AUG/SEPT         | 20                     | 8                       | 8                                                  |  |
| OCT/NOV/DEC   | 0             | 0           | 0             | OCT/NOV/DEC           | 20                     | 0                       | 0                                                  |  |
| JAN/FEB/MAR   | 0             | 0           | 0             | JAN/FEB/MAR           | 20                     | 0                       | 0                                                  |  |
| APR/MAY/JUNE  | 1             | 0           | 0             | APR/MAY/JUNE          | 150                    | 0                       | 0                                                  |  |